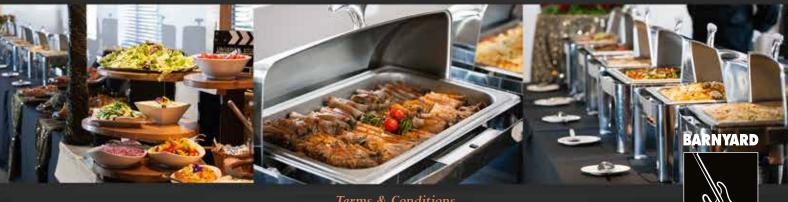

# Buffet - R295<sup>pp</sup>

Buffet available for bookings of 50 or more. All pre-orders carry an optional 10% gratuity charge.

#### **MEXICAN CORN SALAD:**

Corn kernels, sweet cherry tomatoes, vibrant red onion, crisp cucumber, Greek feta, fresh herbs with a vibrant summer dressing.

#### ASIAN CHOPPED SALAD:

Red and white cabbage shreds, julienne carrots, bell peppers, spring onion with a vinegar-oil dressing.

#### **GREEN BEAN ROAST**

Green bean roasted with bell peppers, red onion and cherry tomatoes in a black pepper garlic oil.

#### **PUMPKIN PIE**

Sweet creamy butter baked mashed pumpkin.

#### FRIED POTATO BAKE

Deep fried baby potatoes baked in a creamy mushroom garlic sauce topped with mozzarella and cheddar cheese.

#### SEASONED HERB RICE

Flavored yellow rice mixed with herbs.

#### **BUTTER CHICKEN**

Tender chicken fillets served in an aromatic tomato butter sauce.

#### BEEF ROAST WITH CARAMALISED ONION GRAVY

Beef roasted to perfection served with a red wine thyme onion gravy.