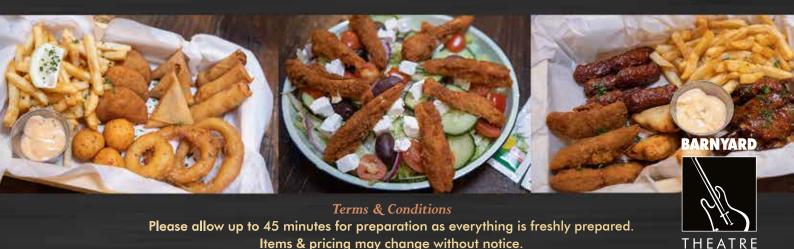

# Eatery Menu

Baskets serve 1 person
All pre-orders carry an optional 10% gratuity charge.

#### **CHICKEN STRIPS BASKET – R110**

Chicken strips in a crispy batter. Served with fries and a chili mayo dip.

#### **VEG BASKET – R130**

Spicy cheese and corn samosas, cheese balls, jalapeno & cheese rissoles, onion rings. Served with fries and a chili mayo dip.

#### **COMBO BASKET - R140**

Vegetable spring rolls, chicken rissoles, cheese balls, beef samosas, onion rings.

Served with fries and a chili mayo dip.

### **MEAT SUPREME BASKET – R145**

Chicken strips in a crispy batter, mini pork cheese sausages, beef samosas, chicken rissoles. Served with fries and a chili mayo dip.