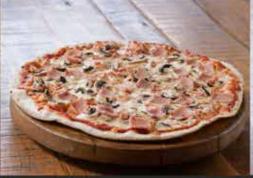

o perfection with a thin base.

#### **MARGARITA - R90**

Mozzarella, cheddar, oregano, tomato "mutti" sauce.

#### **HAWAIIAN - R110**

Mozzarella, cheddar, oregano, ham, pineapple.

#### **REGINA - R110**

Mozzarella, cheddar, oregano, ham, mushroom.

### **VEGETARIAN - R125**

Mozzarella, cheddar, oregano, mixed bell peppers, mushroom, caramelized onion, olives.

### **BOB MARLEY - R140**

Mozzarella, cheddar, oregano, chicken, red onion, bacon, bbg sauce.

#### **MEXICANA - R140**

Mozzarella, cheddar, oregano, beef mince, jalapeno, mixed bell peppers, red onion.

### **SWEET CHILLI CHICKEN - R140**

Mozzarella, cheddar, oregano, chicken, feta, peppadew, sweet chili & bbq sauce.

#### **BARNYARD SPECIAL - R165**

Mozzarella, cheddar, oregano, beef strips, jalapeno, feta, bbq sauce.







Terms & Conditions

Please allow up to 45 minutes for preparation as everything is freshly prepared.

Items & pricing may change without notice.
For your safety and ours, The Barnyard Theatre will no longer accept cash payments.

# Eatery Menu

Baskets serve 1 person
All pre-orders carry an optional 10% gratuity charge.

### **CHIPS BASKET - R65**

Basket of fries served with tomato sauce.

#### **CHICKEN STRIPS BASKET – R110**

Chicken strips in a crispy batter. Served with fries and a chili mayo dip.

#### **VEG BASKET – R130**

Spicy cheese and corn samosas, cheese balls, jalapeno & cheese rissoles, onion rings. Served with fries and a chili mayo dip.

#### **COMBO BASKET - R140**

Vegetable spring rolls, chicken rissoles, cheese balls, beef samosas, onion rings.

Served with fries